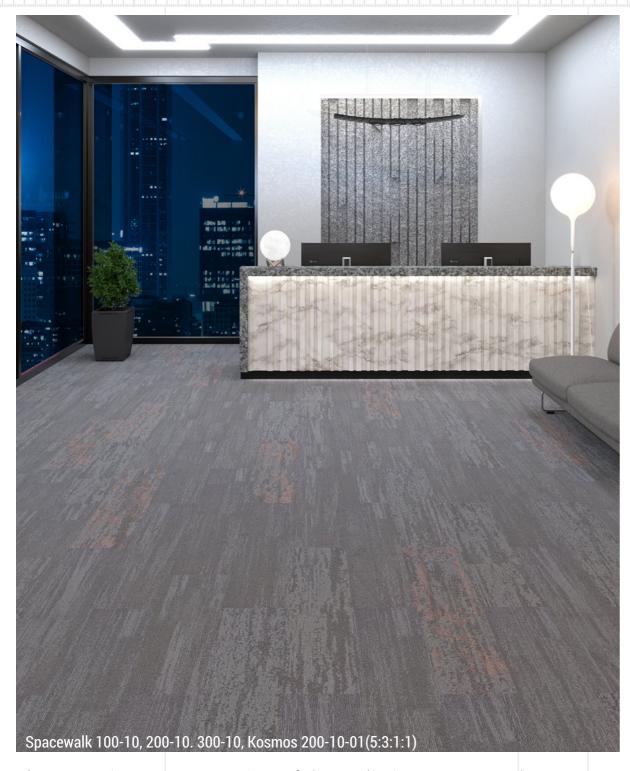

The organic pattern consists of three distinct textures that are a representation of the different surfaces of the Earth seen from space. **Komos provides a selection of accent colors** as a complementary to **Spacewalk neutral colors**.

### **KOSMOS**

01.

SPACEWALK VISUAL

All three levels of patterns share the same four earthy tones. Simple yet rich in texture, it can enhance any space.

With its multi-level loop construction, Spacewalk 100 resembles a view of the plains, crisp and clear. In Spacewalk 200, there is an additional texture that represents a more mountainous landscape. Spacewalk 300, adds more colors and a rich plush texture, as if one were viewing the earth through fluffy clouds.

02.

**KOSMOS AS ACCENT** 

A wide variety of cosmos-inspired characteristics have inspired the choice of colors. Light and soft colors scatter through the texture. Telling a far and contemplative story.

Extended color accents for classic and neutral Spacewalk, play the perfect match, yet, it is more than that. The accent colors are light, fresh, and trendy, taking inspiration from Cosmos. Thus, they can be the dominant in one full flooring. With these colors, there are countless possibilities.