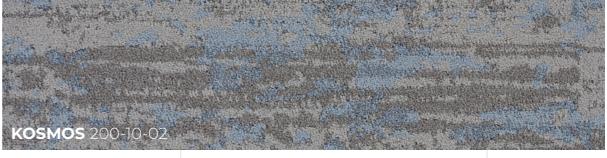

The organic pattern consists of three distinct textures that are a representation of the different surfaces of the Earth seen from space. **Komos provides a selection of accent colors** as a complementary to **Spacewalk neutral colors**.

02.

**KOSMOS AS ACCENT** 

A wide variety of cosmos-inspired characteristics have inspired the choice of colors. Light and soft colors scatter through the texture. Telling a far and contemplative story.

Extended color accents for classic and neutral Spacewalk, play the perfect match, yet, it is more than that. The accent colors are light, fresh, and trendy, taking inspiration from Cosmos. Thus, they can be the dominant in one full flooring. With these colors, there are countless possibilities.