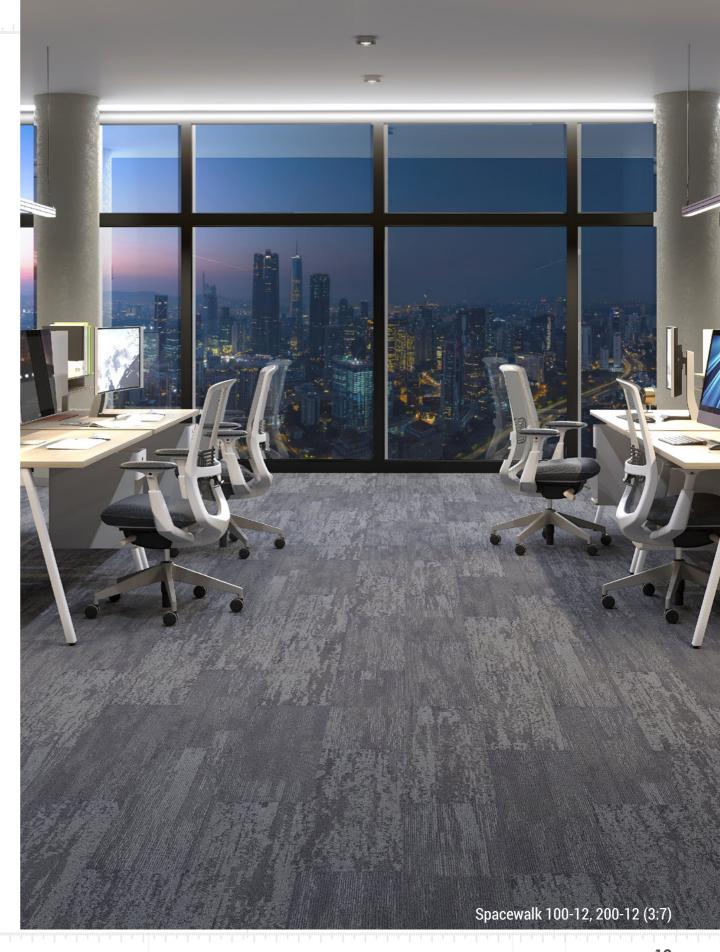

### **KOSMOS**

01.

SPACEWALK VISUAL

All three levels of patterns share the same four earthy tones. Simple yet rich in texture, it can enhance any space.

With its multi-level loop construction, Spacewalk 100 resembles a view of the plains, crisp and clear. In Spacewalk 200, there is an additional texture that represents a more mountainous landscape. Spacewalk 300, adds more colors and a rich plush texture, as if one were viewing the earth through fluffy clouds.