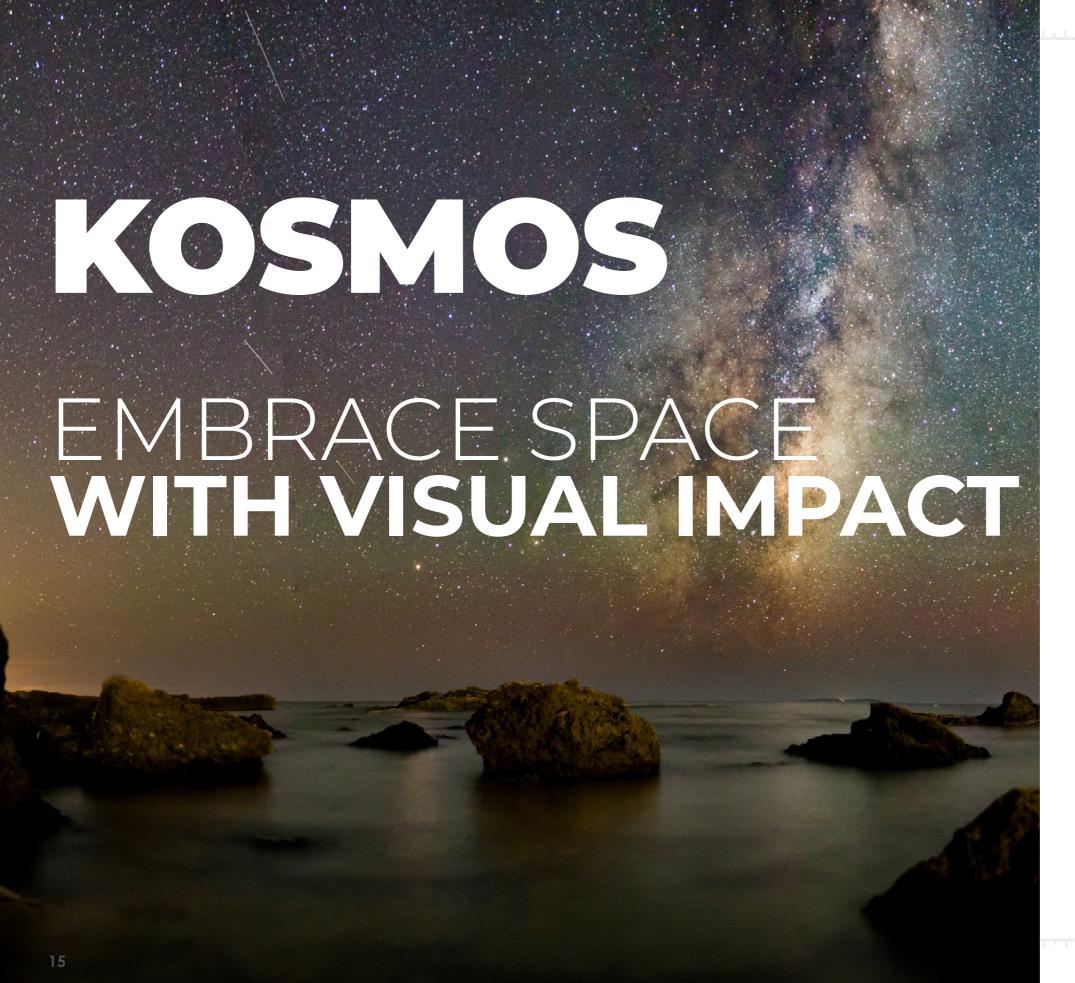

# SUPERNOVA COLLECTION

00.

OUR GOAL

Introducing the newest addition to the VOXFLOR carpet tiles family - the Supernova collection! Get ready to embark on a new adventure with our latest designs that will transform any space into a stunning work of art. From bold and vibrant patterns to subtle and sophisticated textures, this collection offers something for every taste. Elevate your flooring game and experience the beauty and quality of VOXFLOR Supernova collection.

### **KOSMOS**

01.

SPACEWALK VISUAL

All three levels of patterns share the same four earthy tones. Simple yet rich in texture, it can enhance any space.

With its multi-level loop construction, Spacewalk 100 resembles a view of the plains, crisp and clear. In Spacewalk 200, there is an additional texture that represents a more mountainous landscape. Spacewalk 300, adds more colors and a rich plush texture, as if one were viewing the earth through fluffy clouds.