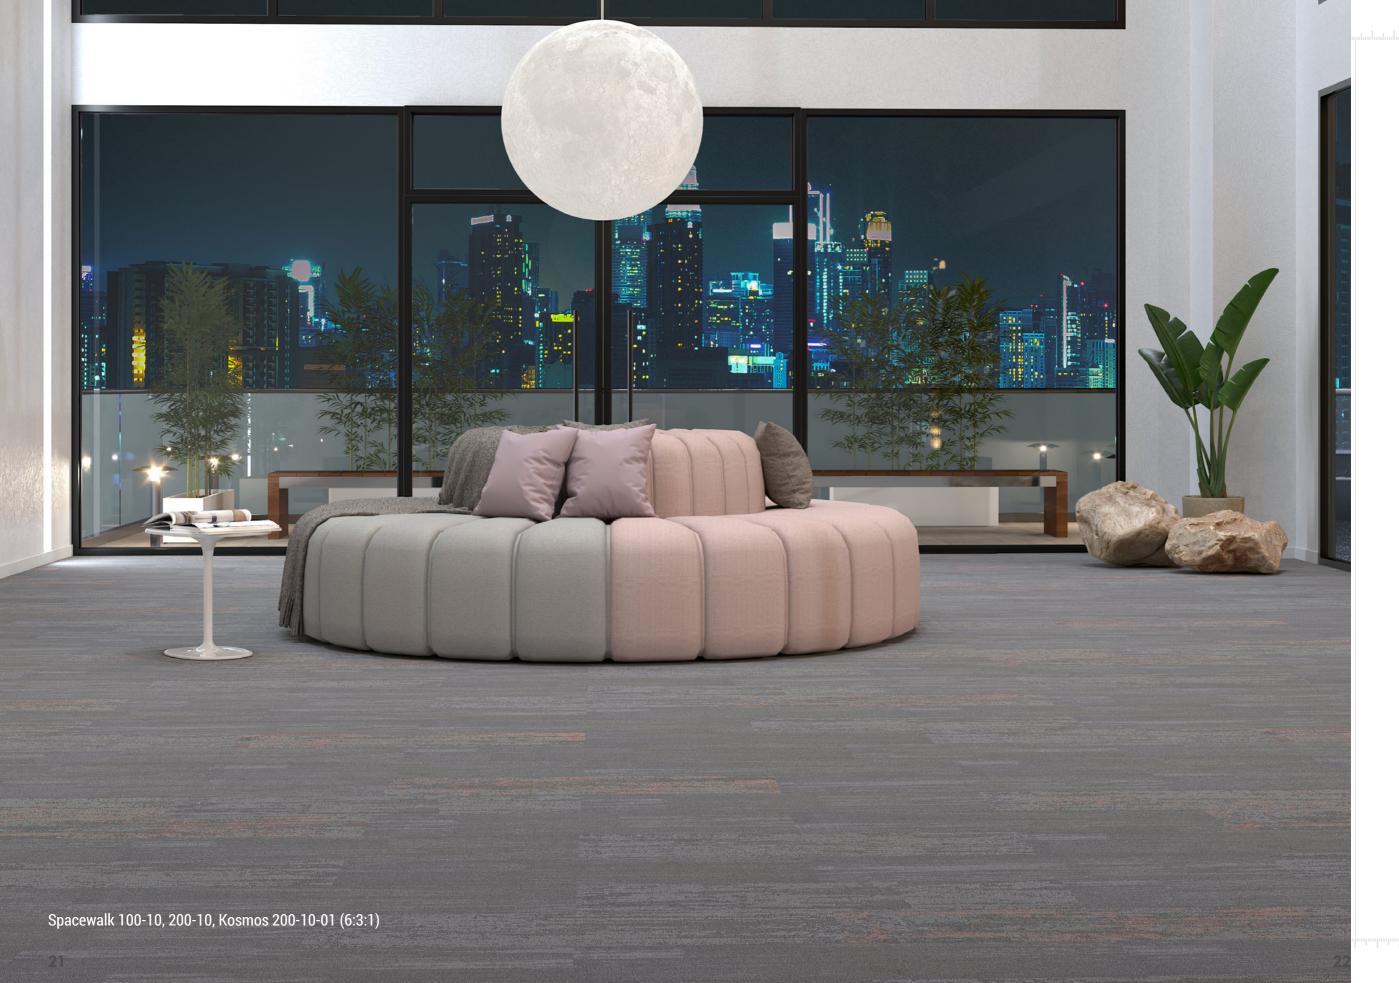

The organic pattern consists of three distinct textures that are a representation of the different surfaces of the Earth seen from space. **Komos provides a selection of accent colors** as a complementary to **Spacewalk neutral colors**.

### **KOSMOS**

01.

SPACEWALK VISUAL

All three levels of patterns share the same four earthy tones. Simple yet rich in texture, it can enhance any space.

With its multi-level loop construction, Spacewalk 100 resembles a view of the plains, crisp and clear. In Spacewalk 200, there is an additional texture that represents a more mountainous landscape. Spacewalk 300, adds more colors and a rich plush texture, as if one were viewing the earth through fluffy clouds.

02.

**KOSMOS AS ACCENT** 

A wide variety of cosmos-inspired characteristics have inspired the choice of colors. Light and soft colors scatter through the texture. Telling a far and contemplative story.

Extended color accents for classic and neutral Spacewalk, play the perfect match, yet, it is more than that. The accent colors are light, fresh, and trendy, taking inspiration from Cosmos. Thus, they can be the dominant in one full flooring. With these colors, there are countless possibilities.