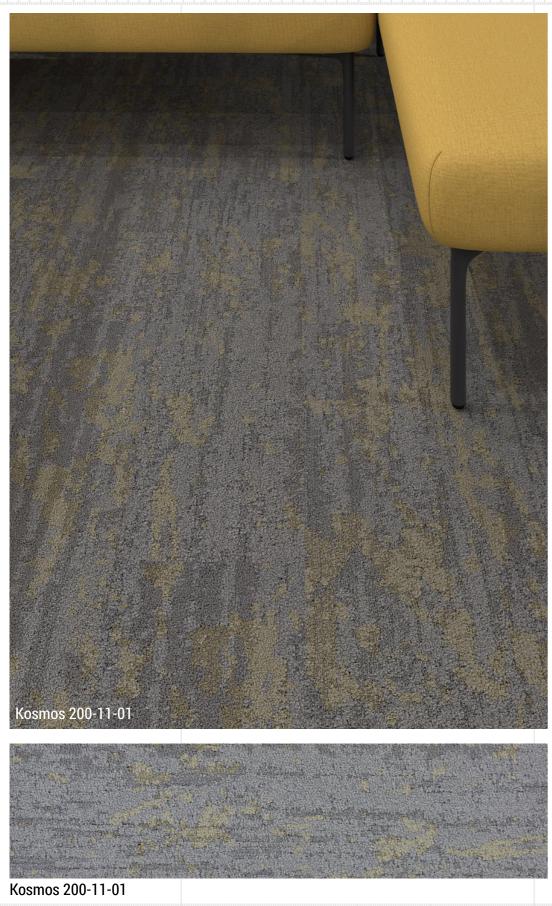

The organic pattern consists of three distinct textures that are a representation of the different surfaces of the Earth seen from space. **Komos provides a selection of accent colors** as a complementary to **Spacewalk neutral colors**.

02.

**KOSMOS AS ACCENT** 

A wide variety of cosmos-inspired characteristics have inspired the choice of colors. Light and soft colors scatter through the texture. Telling a far and contemplative story.

Extended color accents for classic and neutral Spacewalk, play the perfect match, yet, it is more than that. The accent colors are light, fresh, and trendy, taking inspiration from Cosmos. Thus, they can be the dominant in one full flooring. With these colors, there are countless possibilities.