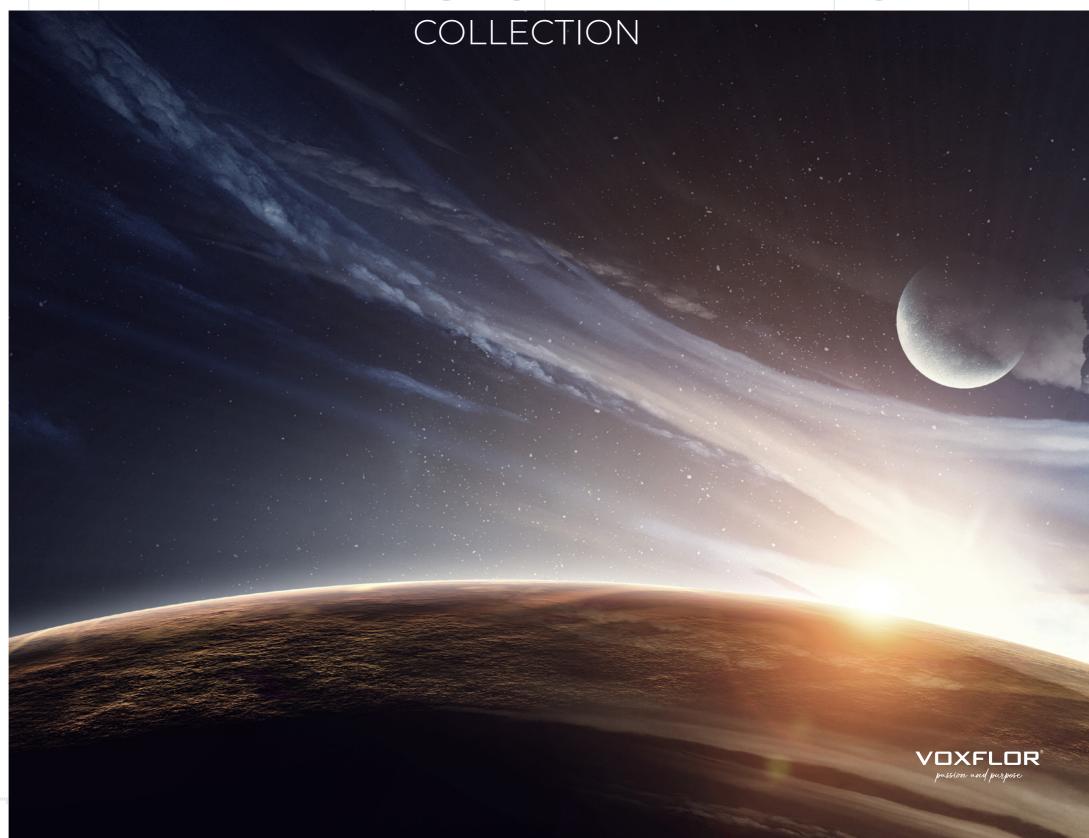

## **SPACEWALK**

### **KOSMOS**

01.

SPACEWALK VISUAL

All three levels of patterns share the same four earthy tones. Simple yet rich in texture, it can enhance any space.

With its multi-level loop construction, Spacewalk 100 resembles a view of the plains, crisp and clear. In Spacewalk 200, there is an additional texture that represents a more mountainous landscape. Spacewalk 300, adds more colors and a rich plush texture, as if one were viewing the earth through fluffy clouds.