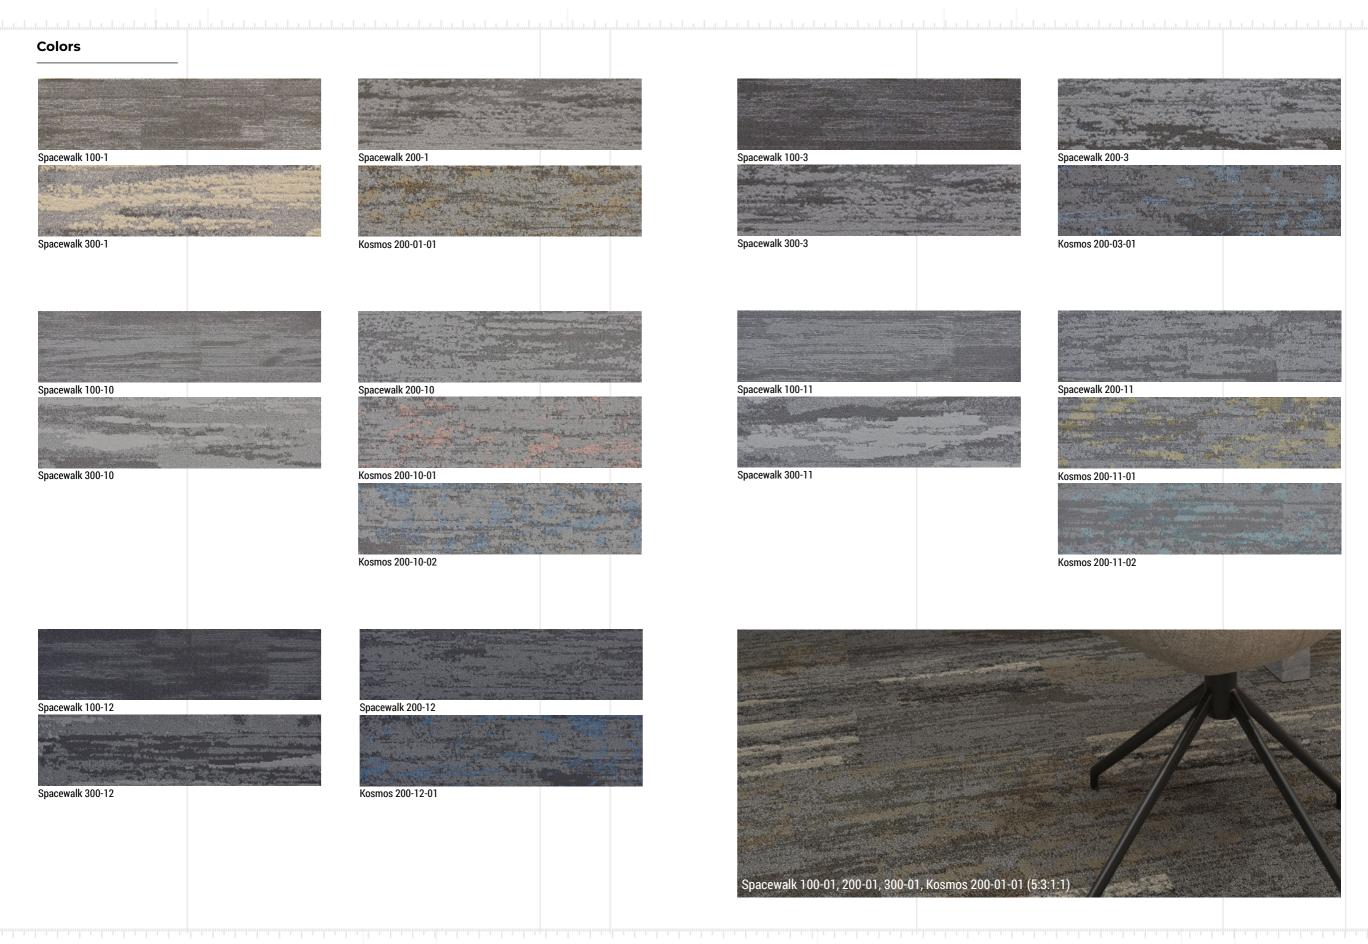

### **KOSMOS**

01.

SPACEWALK VISUAL

All three levels of patterns share the same four earthy tones. Simple yet rich in texture, it can enhance any space.

With its multi-level loop construction, Spacewalk 100 resembles a view of the plains, crisp and clear. In Spacewalk 200, there is an additional texture that represents a more mountainous landscape. Spacewalk 300, adds more colors and a rich plush texture, as if one were viewing the earth through fluffy clouds.

02.

**KOSMOS AS ACCENT** 

A wide variety of cosmos-inspired characteristics have inspired the choice of colors. Light and soft colors scatter through the texture. Telling a far and contemplative story.

Extended color accents for classic and neutral Spacewalk, play the perfect match, yet, it is more than that. The accent colors are light, fresh, and trendy, taking inspiration from Cosmos. Thus, they can be the dominant in one full flooring. With these colors, there are countless possibilities.