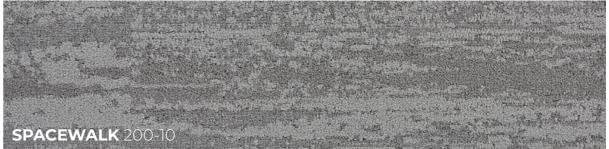

### **KOSMOS**

01.

SPACEWALK VISUAL

All three levels of patterns share the same four earthy tones. Simple yet rich in texture, it can enhance any space.

With its multi-level loop construction, Spacewalk 100 resembles a view of the plains, crisp and clear. In Spacewalk 200, there is an additional texture that represents a more mountainous landscape. Spacewalk 300, adds more colors and a rich plush texture, as if one were viewing the earth through fluffy clouds.