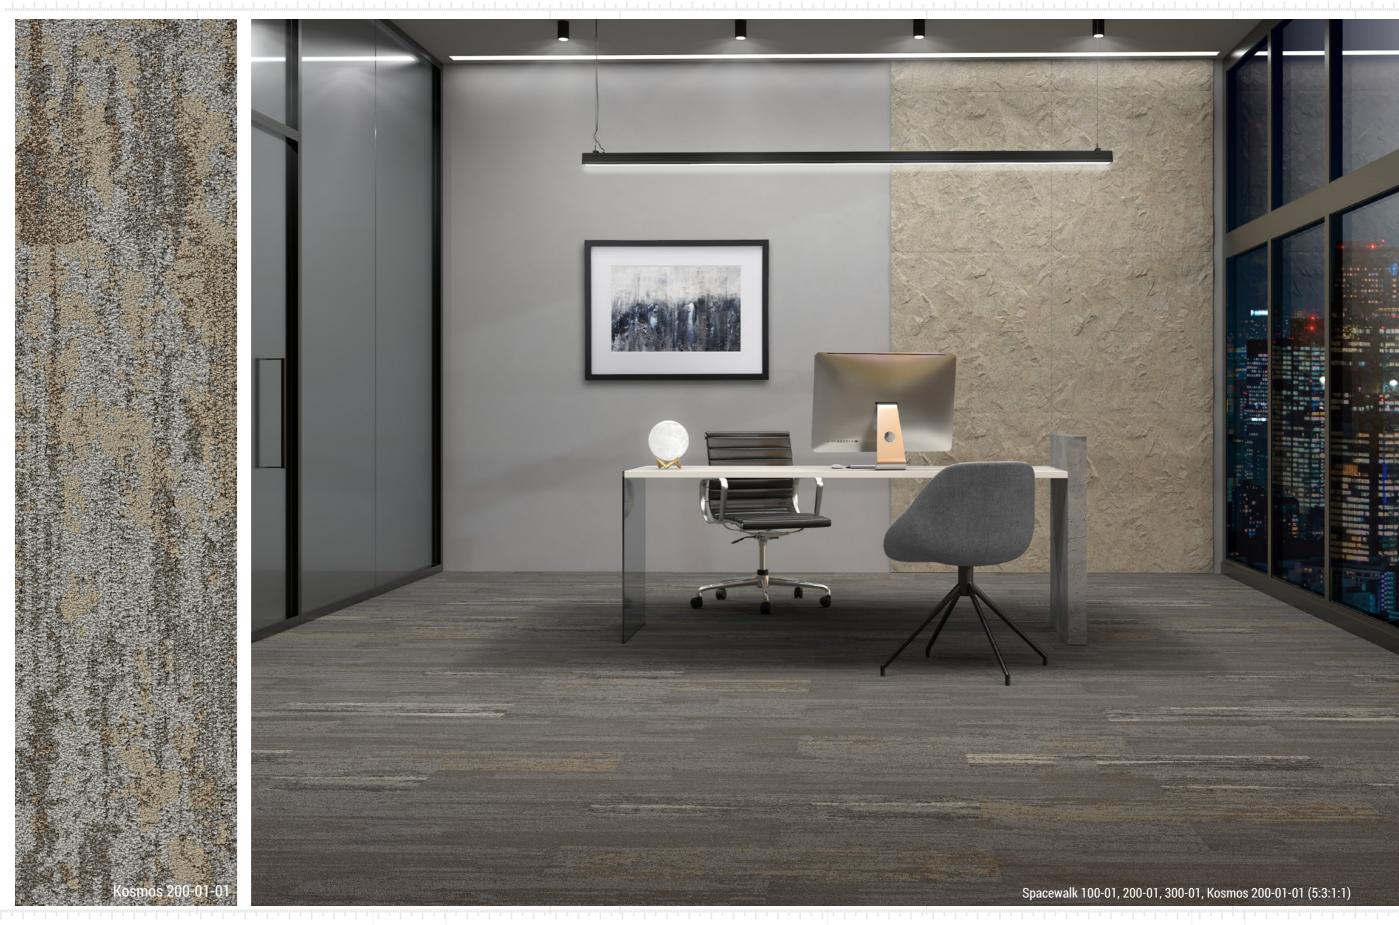

The organic pattern consists of three distinct textures that are a representation of the different surfaces of the Earth seen from space. **Komos provides a selection of accent colors** as a complementary to **Spacewalk neutral colors**.

### **KOSMOS**

01.

SPACEWALK VISUAL

All three levels of patterns share the same four earthy tones. Simple yet rich in texture, it can enhance any space.

With its multi-level loop construction, Spacewalk 100 resembles a view of the plains, crisp and clear. In Spacewalk 200, there is an additional texture that represents a more mountainous landscape. Spacewalk 300, adds more colors and a rich plush texture, as if one were viewing the earth through fluffy clouds.

02.

**KOSMOS AS ACCENT** 

A wide variety of cosmos-inspired characteristics have inspired the choice of colors. Light and soft colors scatter through the texture. Telling a far and contemplative story.

Extended color accents for classic and neutral Spacewalk, play the perfect match, yet, it is more than that. The accent colors are light, fresh, and trendy, taking inspiration from Cosmos. Thus, they can be the dominant in one full flooring. With these colors, there are countless possibilities.