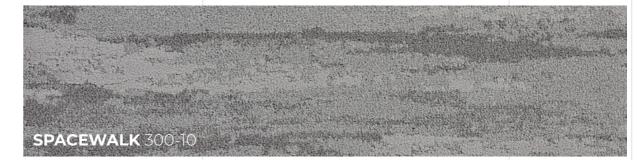

### **KOSMOS**

01.

SPACEWALK VISUAL

All three levels of patterns share the same four earthy tones. Simple yet rich in texture, it can enhance any space.

With its multi-level loop construction, Spacewalk 100 resembles a view of the plains, crisp and clear. In Spacewalk 200, there is an additional texture that represents a more mountainous landscape. Spacewalk 300, adds more colors and a rich plush texture, as if one were viewing the earth through fluffy clouds.