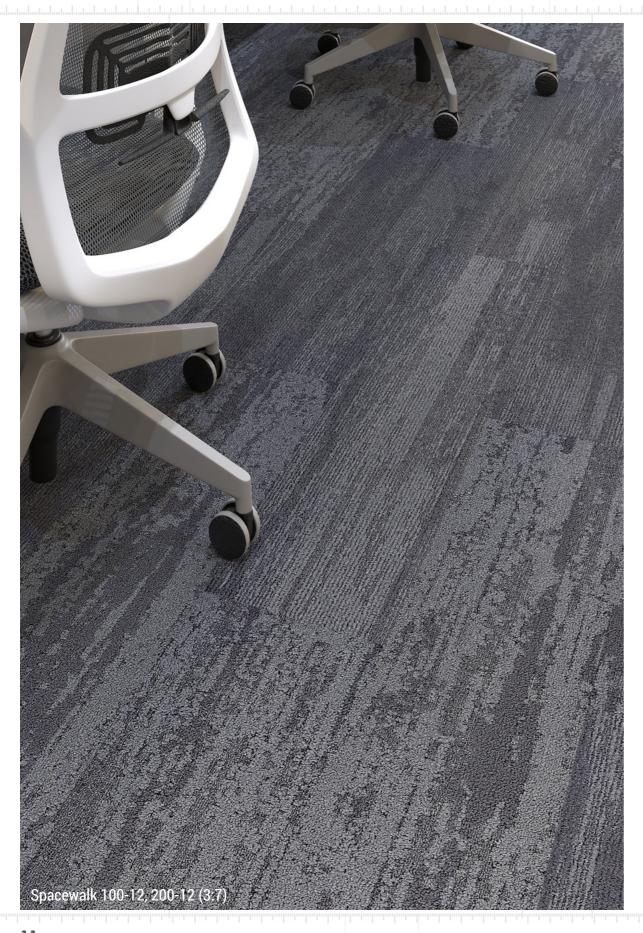

### **KOSMOS**

01.

SPACEWALK VISUAL

All three levels of patterns share the same four earthy tones. Simple yet rich in texture, it can enhance any space.

With its multi-level loop construction, Spacewalk 100 resembles a view of the plains, crisp and clear. In Spacewalk 200, there is an additional texture that represents a more mountainous landscape. Spacewalk 300, adds more colors and a rich plush texture, as if one were viewing the earth through fluffy clouds.