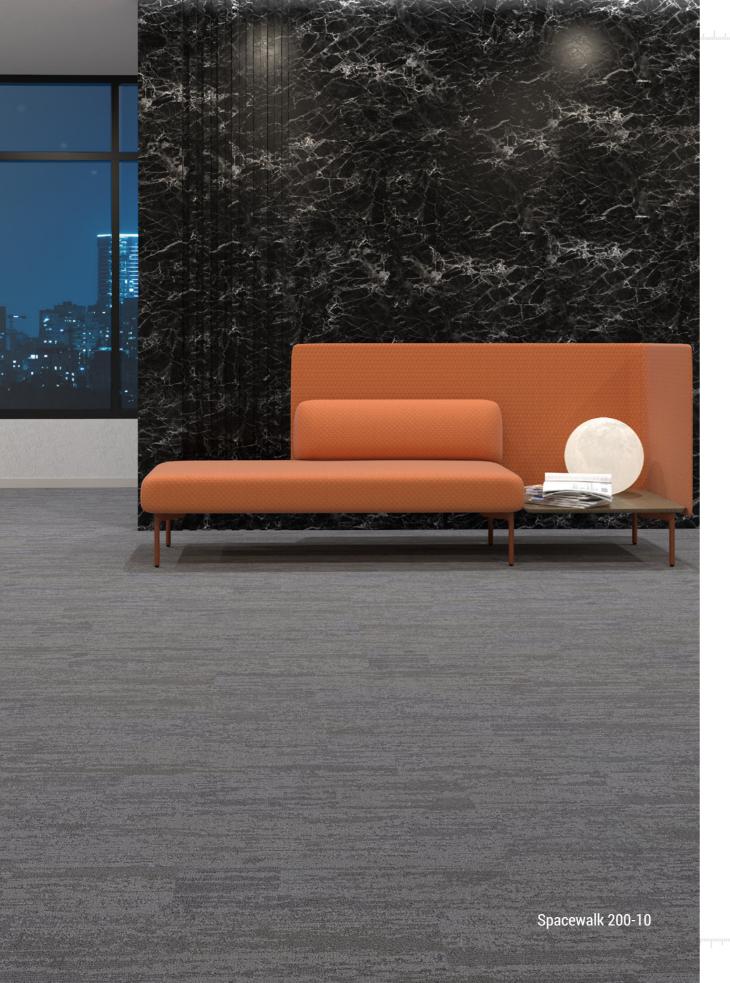

## **SPACEWALK**

### **KOSMOS**

01.

SPACEWALK VISUAL

All three levels of patterns share the same four earthy tones. Simple yet rich in texture, it can enhance any space.

With its multi-level loop construction, Spacewalk 100 resembles a view of the plains, crisp and clear. In Spacewalk 200, there is an additional texture that represents a more mountainous landscape. Spacewalk 300, adds more colors and a rich plush texture, as if one were viewing the earth through fluffy clouds.