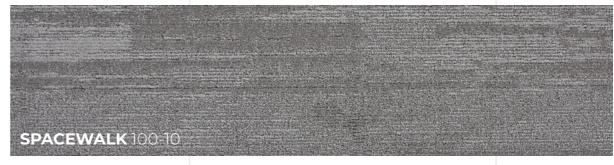

### **KOSMOS**

01.

SPACEWALK VISUAL

All three levels of patterns share the same four earthy tones. Simple yet rich in texture, it can enhance any space.

With its multi-level loop construction, Spacewalk 100 resembles a view of the plains, crisp and clear. In Spacewalk 200, there is an additional texture that represents a more mountainous landscape. Spacewalk 300, adds more colors and a rich plush texture, as if one were viewing the earth through fluffy clouds.