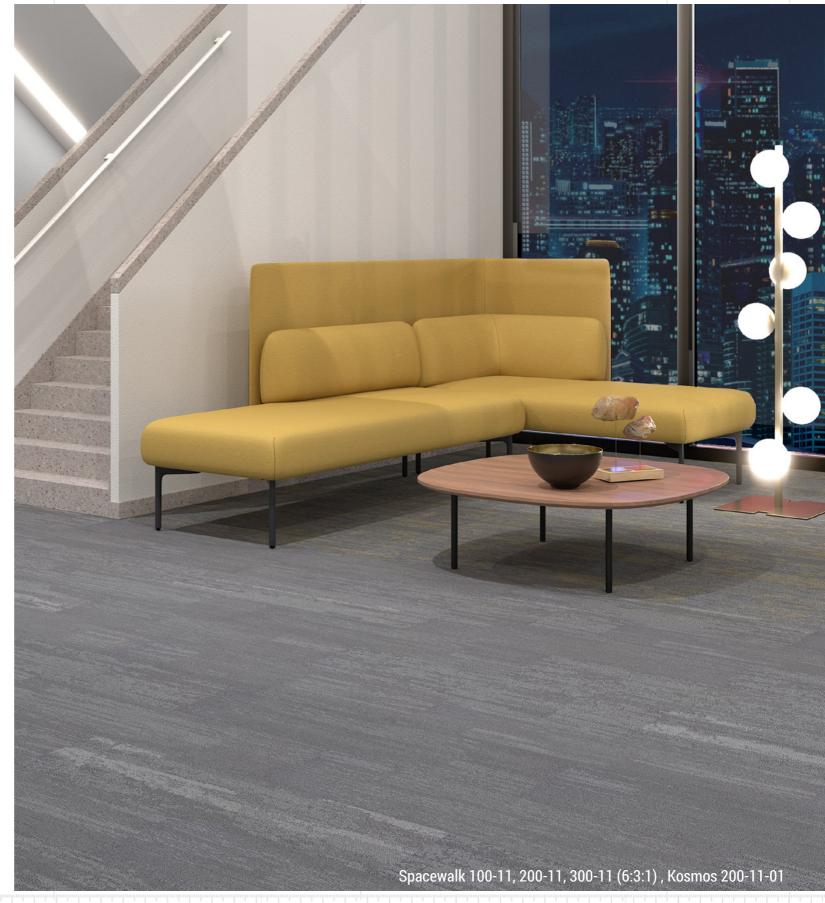

The organic pattern consists of three distinct textures that are a representation of the different surfaces of the Earth seen from space. **Komos provides a selection of accent colors** as a complementary to **Spacewalk neutral colors**.

02.

**KOSMOS AS ACCENT** 

A wide variety of cosmos-inspired characteristics have inspired the choice of colors. Light and soft colors scatter through the texture. Telling a far and contemplative story.

Extended color accents for classic and neutral Spacewalk, play the perfect match, yet, it is more than that. The accent colors are light, fresh, and trendy, taking inspiration from Cosmos. Thus, they can be the dominant in one full flooring. With these colors, there are countless possibilities.