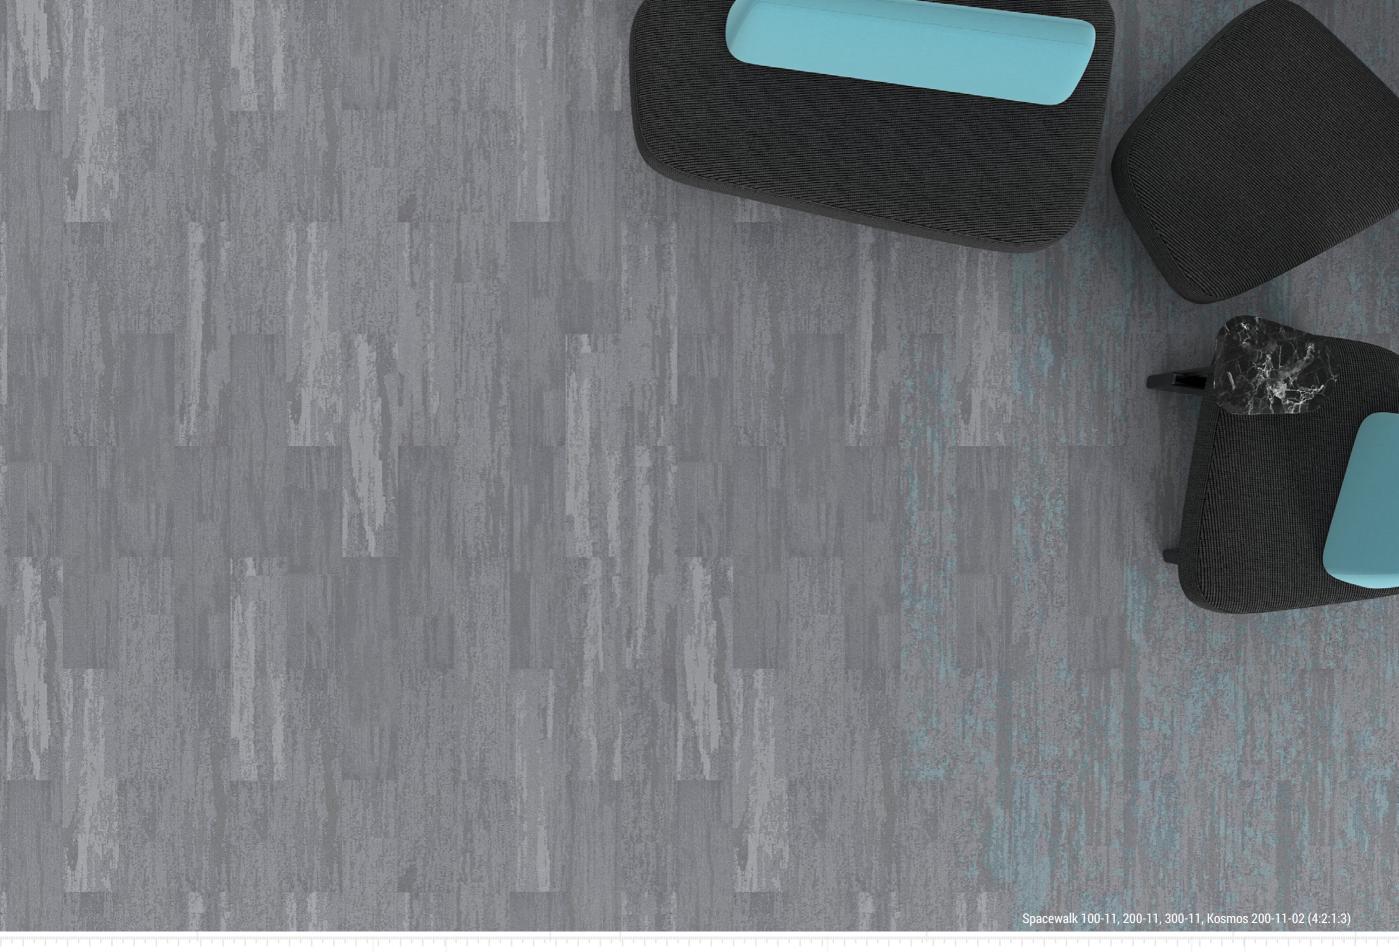

The organic pattern consists of three distinct textures that are a representation of the different surfaces of the Earth seen from space. **Komos provides a selection of accent colors** as a complementary to **Spacewalk neutral colors**.

### **KOSMOS**

01.

SPACEWALK VISUAL

All three levels of patterns share the same four earthy tones. Simple yet rich in texture, it can enhance any space.

With its multi-level loop construction, Spacewalk 100 resembles a view of the plains, crisp and clear. In Spacewalk 200, there is an additional texture that represents a more mountainous landscape. Spacewalk 300, adds more colors and a rich plush texture, as if one were viewing the earth through fluffy clouds.