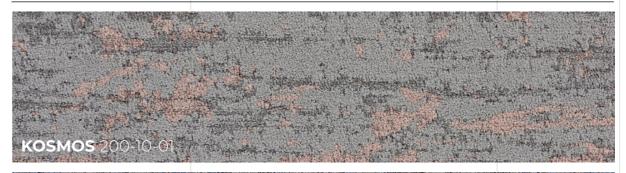

The organic pattern consists of three distinct textures that are a representation of the different surfaces of the Earth seen from space. **Komos provides a selection of accent colors** as a complementary to **Spacewalk neutral colors**.

02.

**KOSMOS AS ACCENT** 

A wide variety of cosmos-inspired characteristics have inspired the choice of colors. Light and soft colors scatter through the texture. Telling a far and contemplative story.

Extended color accents for classic and neutral Spacewalk, play the perfect match, yet, it is more than that. The accent colors are light, fresh, and trendy, taking inspiration from Cosmos. Thus, they can be the dominant in one full flooring. With these colors, there are countless possibilities.