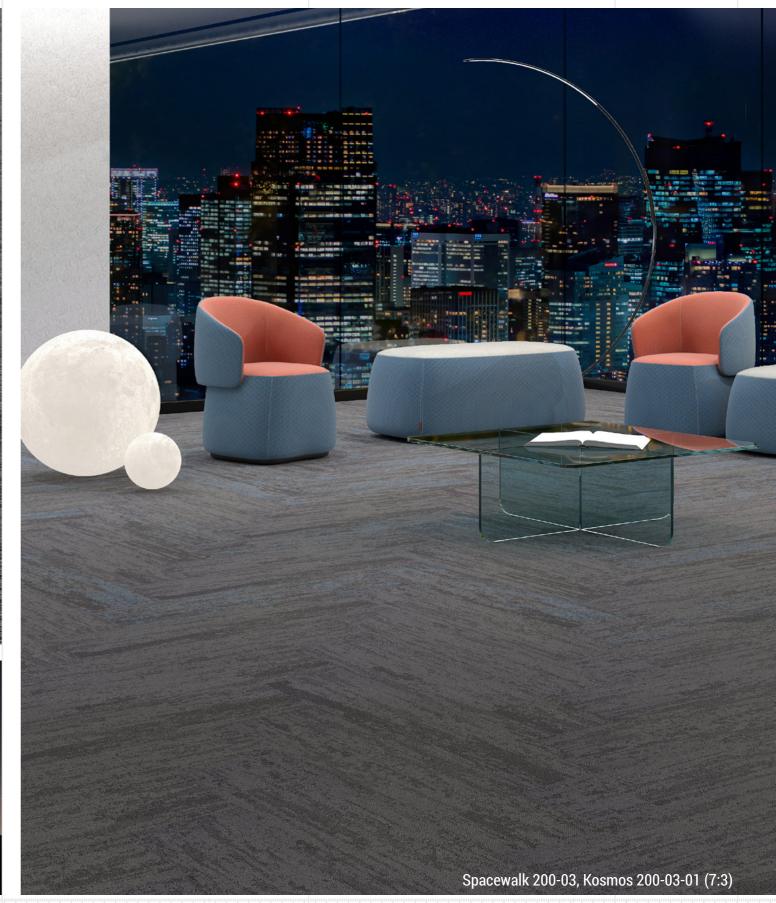

The organic pattern consists of three distinct textures that are a representation of the different surfaces of the Earth seen from space. **Komos provides a selection of accent colors** as a complementary to **Spacewalk neutral colors**.

02.

**KOSMOS AS ACCENT** 

A wide variety of cosmos-inspired characteristics have inspired the choice of colors. Light and soft colors scatter through the texture. Telling a far and contemplative story.

Extended color accents for classic and neutral Spacewalk, play the perfect match, yet, it is more than that. The accent colors are light, fresh, and trendy, taking inspiration from Cosmos. Thus, they can be the dominant in one full flooring. With these colors, there are countless possibilities.