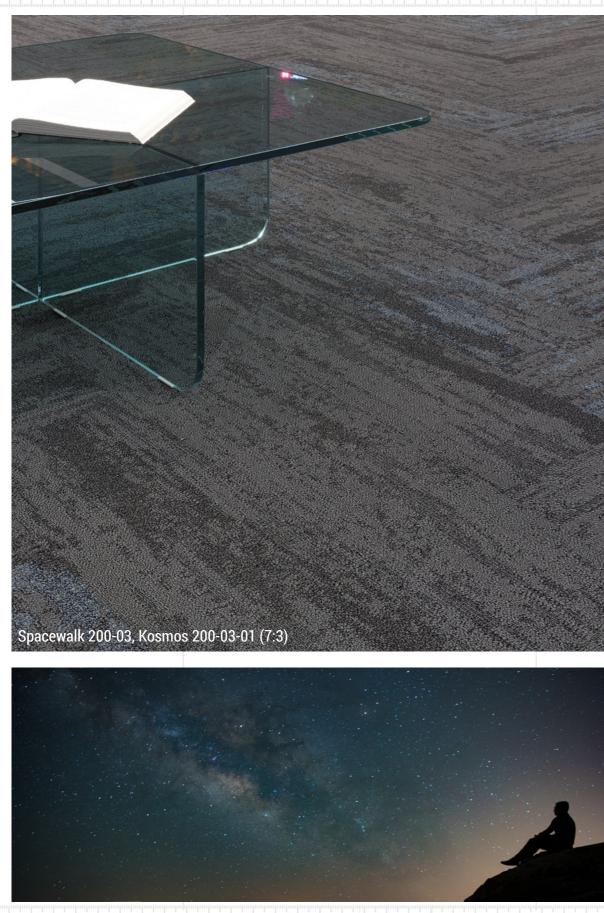

The organic pattern consists of three distinct textures that are a representation of the different surfaces of the Earth seen from space. **Komos provides a selection of accent colors** as a complementary to **Spacewalk neutral colors**.

02.

**KOSMOS AS ACCENT** 

A wide variety of cosmos-inspired characteristics have inspired the choice of colors. Light and soft colors scatter through the texture. Telling a far and contemplative story.

Extended color accents for classic and neutral Spacewalk, play the perfect match, yet, it is more than that. The accent colors are light, fresh, and trendy, taking inspiration from Cosmos. Thus, they can be the dominant in one full flooring. With these colors, there are countless possibilities.