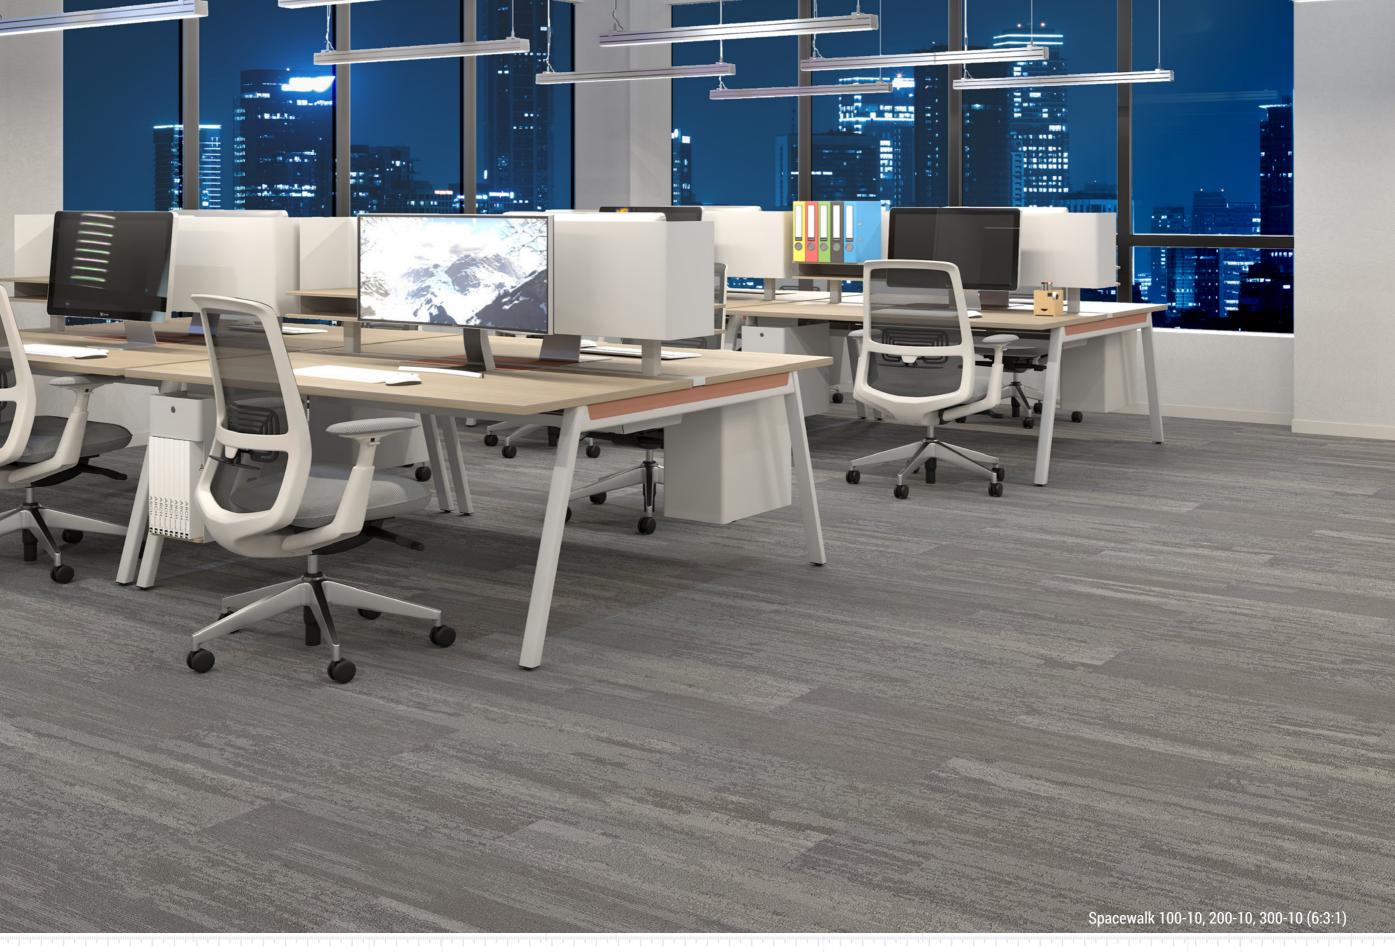

### **KOSMOS**

01.

SPACEWALK VISUAL

All three levels of patterns share the same four earthy tones. Simple yet rich in texture, it can enhance any space.

With its multi-level loop construction, Spacewalk 100 resembles a view of the plains, crisp and clear. In Spacewalk 200, there is an additional texture that represents a more mountainous landscape. Spacewalk 300, adds more colors and a rich plush texture, as if one were viewing the earth through fluffy clouds.